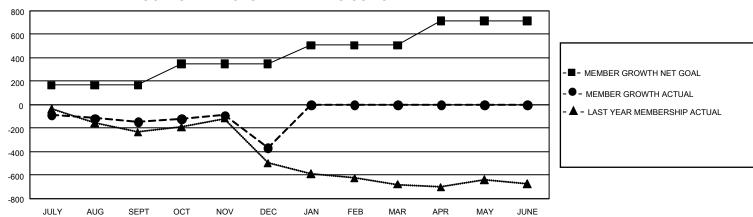

## GMT Constitutional Area 3, Group G

REPORT DOES NOT INCLUDE CLUBS IN UNDISTRICTED AREAS.

| Clubs                 |               |           |               | Members               |                          |                         |                                              |
|-----------------------|---------------|-----------|---------------|-----------------------|--------------------------|-------------------------|----------------------------------------------|
| RESULTS FOR 2022-2023 |               |           |               | RESULTS FOR 2022-2023 |                          |                         |                                              |
| QUARTER               | NEW CLUB GOAL | NEW CLUBS | DROPPED CLUBS | QUARTER MI            | EMBER GROWTH NET<br>GOAL | MEMBER GROWTH<br>ACTUAL | DROPPED MEMBERS ACTUAL (including transfers) |
| JULY/AUG/SEPT         | 3             | 0         | 6             | JULY/AUG/SEP1         | T 167                    | 224                     | 326                                          |
| OCT/NOV/DEC           | 12            | 1         | 13            | OCT/NOV/DEC           | 182                      | 352                     | 532                                          |
| JAN/FEB/MAR           | 27            | 0         | 0             | JAN/FEB/MAR           | 158                      | 0                       | 0                                            |
| APR/MAY/JUNE          | 15            | 0         | 0             | APR/MAY/JUNE          | 206                      | 0                       | 0                                            |

## GOALS AND ACTUAL MEMBERS CUMULATIVE

| DROPPED CLUBS: 19 |     | 161 CLUBS OF 493 ADDED 1<br>OR MORE NEW MEMBERS | GENDER DISTRIBUTION                  |                |  |
|-------------------|-----|-------------------------------------------------|--------------------------------------|----------------|--|
|                   |     |                                                 | MALE                                 | 5,732 (53.52%) |  |
|                   |     | 1                                               | FEMALE                               | 4,978 (46.48%) |  |
| DROPPED MEMBERS   |     |                                                 | NON BINARY                           | 0 (0.00%)      |  |
| DECEASED          | 61  |                                                 | PREFER NOT TO ANSWER                 | 1 (0.01%)      |  |
| CLUB CANCELLED    | 114 |                                                 | TOTAL FAMILY UNIT MEMBERS 4,6        |                |  |
| OTHER             | 683 | CLICK HERE FOR                                  |                                      |                |  |
| TOTAL             | 858 | CUMULATIVE MEMBERSHIP  DATA                     | FAMILY MEMBERS PAYING HALF DUES 2,46 |                |  |