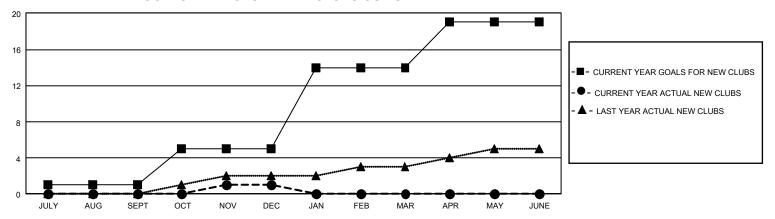

## GMT Constitutional Area 3, Group G

REPORT DOES NOT INCLUDE CLUBS IN UNDISTRICTED AREAS.

| Clubs                 |               |           |               | Members               |                          |                         |                                              |
|-----------------------|---------------|-----------|---------------|-----------------------|--------------------------|-------------------------|----------------------------------------------|
| RESULTS FOR 2022-2023 |               |           |               | RESULTS FOR 2022-2023 |                          |                         |                                              |
| QUARTER               | NEW CLUB GOAL | NEW CLUBS | DROPPED CLUBS | QUARTER MI            | EMBER GROWTH NET<br>GOAL | MEMBER GROWTH<br>ACTUAL | DROPPED MEMBERS ACTUAL (including transfers) |
| JULY/AUG/SEPT         | 3             | 0         | 6             | JULY/AUG/SEP1         | T 167                    | 224                     | 326                                          |
| OCT/NOV/DEC           | 12            | 1         | 13            | OCT/NOV/DEC           | 182                      | 352                     | 532                                          |
| JAN/FEB/MAR           | 27            | 0         | 0             | JAN/FEB/MAR           | 158                      | 0                       | 0                                            |
| APR/MAY/JUNE          | 15            | 0         | 0             | APR/MAY/JUNE          | 206                      | 0                       | 0                                            |

## GOALS AND ACTUAL NEW CLUBS CUMULATIVE